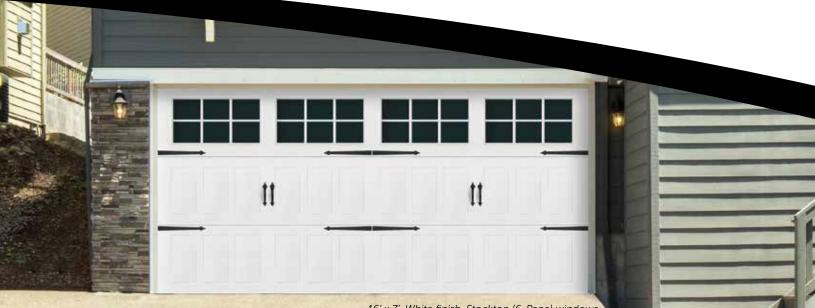

#### 16' x 7', White finish, Stockton (6-Pane) windows

## dramatic. bold. durable.

Wayne Dalton's Model 9510 features tall section heights, large windows and a full-section embossment design for a dramatic look on a premium garage door.

Three sections for 7' doors provide large steel embossments for a dramatic appearance