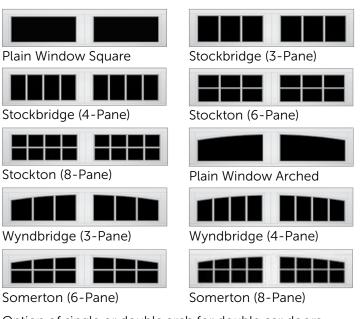

## wayne-dalton.com

Windows

Option of single or double arch for double car doors. Window size and shape may vary slightly based on door size. All windows are made using a single piece of glass with dividers. Clear, obscure and satin etched glass available in insulated and non-insulated.